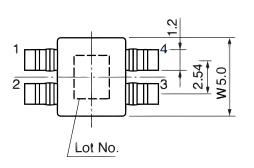

| Dimensions |            |
|------------|------------|
| L          | 9mm NOM    |
| W          | 5mm NOM    |
| т          | 4.2mm NOM  |
| L2         | 5.5mm NOM  |
| S1         | 2.54mm NOM |

| Specifications    |                 |
|-------------------|-----------------|
| Voltage DC        | 50 VDC          |
| Temperature Range | -25/+85°C       |
| DC Resistance     | 100 mOhms (MAX) |