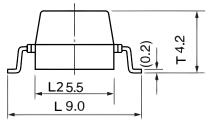

| Dimensions |            |
|------------|------------|
| L          | 9mm NOM    |
| W          | 5mm NOM    |
| т          | 4.2mm NOM  |
| L2         | 5.5mm NOM  |
| S1         | 2.54mm NOM |

| Specifications    |                 |
|-------------------|-----------------|
| Voltage DC        | 50 VDC          |
| Temperature Range | -25/+85°C       |
| DC Resistance     | 100 mOhms (MAX) |