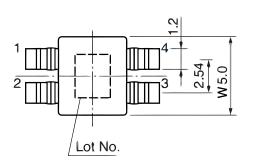

| Dimensions |            |
|------------|------------|
| L          | 9mm NOM    |
| W          | 5mm NOM    |
| т          | 4.2mm NOM  |
| L2         | 5.5mm NOM  |
| S1         | 2.54mm NOM |

| Specifications    |                 |
|-------------------|-----------------|
| Voltage DC        | 50 VDC          |
| Temperature Range | -25/+85°C       |
| DC Resistance     | 100 mOhms (MAX) |