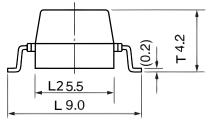

| Dimensions |            |
|------------|------------|
| L          | 9mm NOM    |
| W          | 5mm NOM    |
| т          | 4.2mm NOM  |
| L2         | 5.5mm NOM  |
| S1         | 2.54mm NOM |

| Specifications    |                 |
|-------------------|-----------------|
| Voltage DC        | 50 VDC          |
| Temperature Range | -25/+85°C       |
| DC Resistance     | 100 mOhms (MAX) |