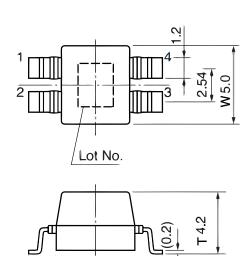

Click here for the 3D model.

| Dimensions |            |
|------------|------------|
| L          | 9mm NOM    |
| W          | 5mm NOM    |
| Т          | 4.2mm NOM  |
| L2         | 5.5mm NOM  |
| S1         | 2.54mm NOM |