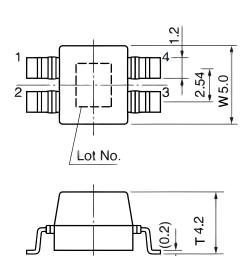

Click here for the 3D model.

| nm NOM  |
|---------|
| nm NOM  |
| mm NOM  |
| imm NOM |
| 4mm NOM |
| 2       |

| Specifications    |                 |
|-------------------|-----------------|
| Voltage DC        | 50 VDC          |
| Temperature Range | -25/+85°C       |
| DC Resistance     | 100 mOhms (MAX) |