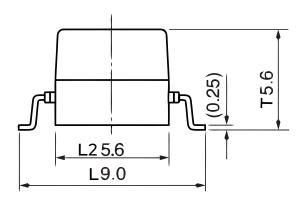

Click here for the 3D model.

| Dimensions |            |
|------------|------------|
| L          | 9mm NOM    |
| W          | 7.5mm NOM  |
| T          | 5.6mm NOM  |
| L2         | 5.6mm NOM  |
| S1         | 2.54mm NOM |