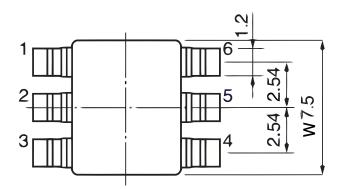

Click here for the 3D model.

| Dimensions |            |
|------------|------------|
| L          | 9mm NOM    |
| W          | 7.5mm NOM  |
| T          | 5.6mm NOM  |
| L2         | 5.6mm NOM  |
| S1         | 2.54mm NOM |