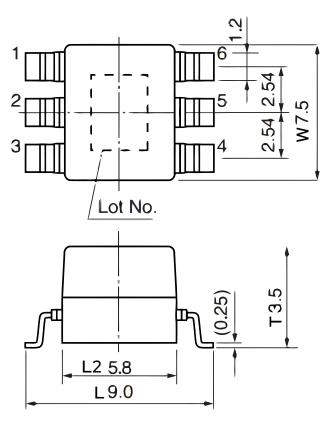

| Click here for the 3D | model. |
|-----------------------|--------|
|-----------------------|--------|

| Dimensions |            |
|------------|------------|
| L          | 9mm NOM    |
| W          | 7.5mm NOM  |
| Т          | 3.5mm NOM  |
| L2         | 5.8mm NOM  |
| S1         | 2.54mm NOM |