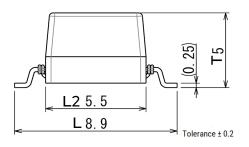

## Click here for the 3D model.

| Dimensions |                |
|------------|----------------|
| L          | 8.9mm NOM      |
| W          | 10mm +/-0.2mm  |
| Т          | 5mm MAX        |
| L2         | 5.5mm +/-0.2mm |
| S1         | 2.54mm NOM     |