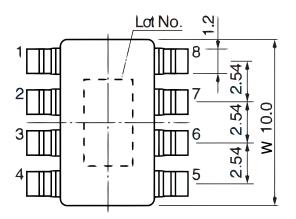

## Click here for the 3D model.

| Dimensions |                |
|------------|----------------|
| L          | 8.9mm NOM      |
| W          | 10mm +/-0.2mm  |
| Т          | 5mm MAX        |
| L2         | 5.5mm +/-0.2mm |
| S1         | 2.54mm NOM     |