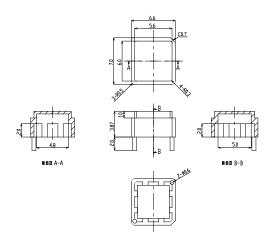

| Dimensions |            |
|------------|------------|
| L          | 7mm NOM    |
| W          | 6.6mm NOM  |
| T          | 3.87mm NOM |

| Packaging Specifications |           |  |
|--------------------------|-----------|--|
| Packaging                | Tray, Box |  |
| Packaging Quantity       | 2000      |  |
| Typical Component Weight | 70 mg     |  |