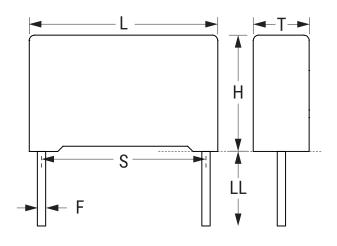

| Dimensions |                  |
|------------|------------------|
| L          | 18mm +0.3/-0.5mm |
| н          | 11mm +0.1/-0.5mm |
| Т          | 5mm +0.2/-0.5mm  |
| S          | 15mm +/-0.4mm    |
| LL         | 3.5mm +0.5mm     |
| F          | 0.8mm +/-0.05mm  |
|            |                  |