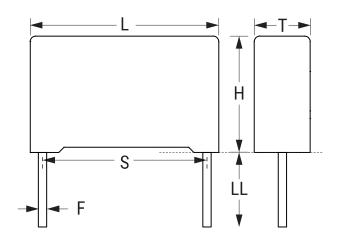

| Dimensions |                  |
|------------|------------------|
| L          | 32mm +0.3/-0.7mm |
| Н          | 17mm +0.1/-0.7mm |
| Т          | 9mm +0.2/-0.7mm  |
| S          | 27.5mm +/-0.4mm  |
| LL         | 4mm +2mm         |
| F          | 0.8mm +/-0.05mm  |
|            |                  |