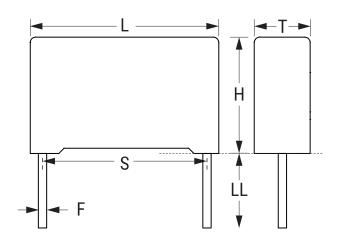

| Dimensions |                  |
|------------|------------------|
| L          | 32mm +0.3/-0.7mm |
| Н          | 20mm +0.1/-0.7mm |
| Т          | 11mm +0.2/-0.7mm |
| S          | 27.5mm +/-0.4mm  |
| LL         | 4mm +2mm         |
| F          | 0.8mm +/-0.05mm  |
|            |                  |