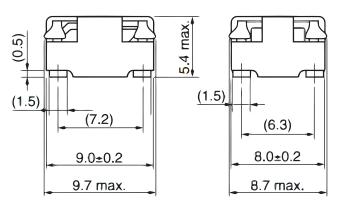

Click here for the 3D model.

| Dimensions |           |
|------------|-----------|
| L          | 9.7mm MAX |
| W          | 8.7mm MAX |
| Т          | 5.4mm MAX |
| LL         | 1.5mm NOM |
| S          | 7.2mm MAX |
| S1         | 6.3mm NOM |