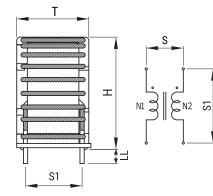

## Click here for the 3D model.

| Dimensions |            |
|------------|------------|
| D          | 25mm MAX   |
| т          | 20mm MAX   |
| н          | 27mm MAX   |
| LL         | 5mm +/-2mm |
| S          | 10mm NOM   |
| S1         | 15mm NOM   |
| Wire Size  | 0.6mm      |