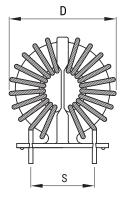

## Click here for the 3D model.

| Dimensions |            |
|------------|------------|
| D          | 25mm MAX   |
| т          | 20mm MAX   |
| н          | 27mm MAX   |
| LL         | 5mm +/-2mm |
| S          | 10mm NOM   |
| S1         | 15mm NOM   |
| Wire Size  | 0.6mm      |