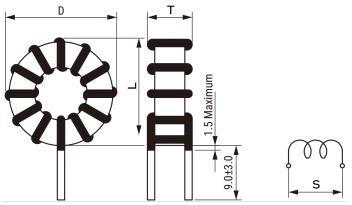

| Click | horo | for the | · 2D | mada |
|-------|------|---------|------|------|
|       |      |         |      |      |

| Dimensions |            |
|------------|------------|
| D          | 41.2mm MAX |
| L          | 41.2mm MAX |
| Т          | 20.3mm MAX |
| LL         | 9mm +/-3mm |
| S          | 14mm NOM   |
| Wire Size  | 1.7mm      |