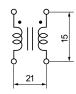

## SS35V-15300

Aliases (UAL35V15300000, SS35V/H-15300)

Not for New Design

Common Mode Chokes - Power, KEMET, SS35V/35H, Through-Hole Bobbin, Common Mode, 0.03 H

| Dimensions |               |
|------------|---------------|
| L          | 37mm MAX      |
| Т          | 26.5mm MAX    |
| Н          | 41mm MAX      |
| LL         | 4mm +/-1mm    |
| S          | 21mm +/-0.5mm |
| S1         | 15mm +/-0.5mm |
| F          | 1.2mm NOM     |