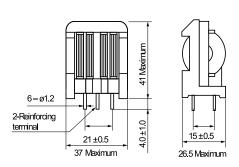

## SS35V-15300

Aliases (UAL35V15300000, SS35V/H-15300)

Not for New Design

Common Mode Chokes - Power, KEMET, SS35V/35H, Through-Hole Bobbin, Common Mode, 0.03 H

| Dimensions |               |
|------------|---------------|
| L          | 37mm MAX      |
| Т          | 26.5mm MAX    |
| Н          | 41mm MAX      |
| LL         | 4mm +/-1mm    |
| S          | 21mm +/-0.5mm |
| S1         | 15mm +/-0.5mm |
| F          | 1.2mm NOM     |