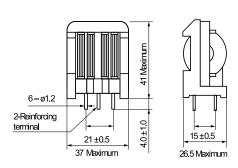

## SS35V-40033

Aliases (UAL35V40033000, SS35V/H-40033)

Not for New Design

Common Mode Chokes - Power, KEMET, SS35V/35H, Through-Hole Bobbin, Common Mode, 3,300 uH

| Dimensions |               |
|------------|---------------|
| L          | 37mm MAX      |
| T          | 26.5mm MAX    |
| Н          | 41mm MAX      |
| LL         | 4mm +/-1mm    |
| S          | 21mm +/-0.5mm |
| S1         | 15mm +/-0.5mm |
| F          | 1.2mm NOM     |