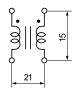

## SS35V-40033

Aliases (UAL35V40033000, SS35V/H-40033)

Not for New Design

Common Mode Chokes - Power, KEMET, SS35V/35H, Through-Hole Bobbin, Common Mode, 3,300 uH

| Dimensions |               |
|------------|---------------|
| L          | 37mm MAX      |
| T          | 26.5mm MAX    |
| Н          | 41mm MAX      |
| LL         | 4mm +/-1mm    |
| S          | 21mm +/-0.5mm |
| S1         | 15mm +/-0.5mm |
| F          | 1.2mm NOM     |