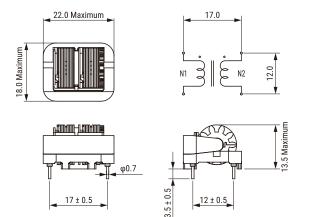

Click here for the 3D model.

| Dimensions |                |
|------------|----------------|
| L          | 22mm MAX       |
| т          | 18mm MAX       |
| н          | 13.5mm MAX     |
| LL         | 3.5mm +/-0.5mm |
| S          | 17mm +/-0.5mm  |
| S1         | 12mm +/-0.5mm  |
| Wire Size  | 0.35mm         |