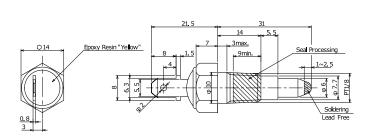

## Click here for the 3D model.

| Dimensions                      |            |
|---------------------------------|------------|
| L                               | 31mm NOM   |
| W                               | 14mm NOM   |
|                                 |            |
| Packaging Specifications        |            |
|                                 |            |
| Packaging                       | Box        |
| Packaging<br>Packaging Quantity | Box<br>100 |