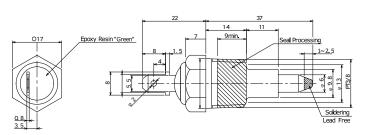

## Click here for the 3D model.

| Dimensions |          |
|------------|----------|
| L          | 37mm NOM |
| W          | 17mm NOM |

| Packaging Specifications |      |  |
|--------------------------|------|--|
| Packaging                | Вох  |  |
| Packaging Quantity       | 100  |  |
| Typical Component Weight | 35 a |  |

| Specifications              |                                                                               |
|-----------------------------|-------------------------------------------------------------------------------|
| Switching Temp.             | 100C +/-3C                                                                    |
| Temperature Range           | -20/+130°C                                                                    |
| Contact Type                | Make                                                                          |
| Voltage DC                  | 100 VDC MAX (Opening/<br>Closing)                                             |
| Current                     | 0.5 Amps DC MAX (Opening/<br>Closing), 5 mAmps MIN (1VDC,<br>Opening/Closing) |
| ESR                         | 500 mOhms MAX (Contact<br>Resistance)                                         |
| Max Opening/Closing Power   | 10 (DC)                                                                       |
| Max Opening/Closing Voltage | 100 (DC)                                                                      |
| Differential Temperature    | 10C Maximum                                                                   |