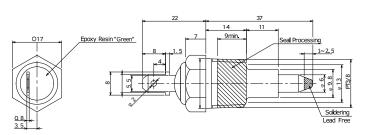

## Click here for the 3D model.

| Dimensions |          |
|------------|----------|
| L          | 37mm NOM |
| W          | 17mm NOM |

| Packaging Specifications |      |  |
|--------------------------|------|--|
| Packaging                | Вох  |  |
| Packaging Quantity       | 100  |  |
| Typical Component Weight | 35 a |  |