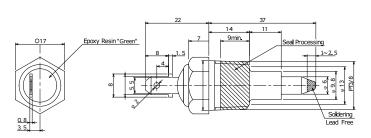

## Click here for the 3D model.

| Dimensions |          |
|------------|----------|
| L          | 37mm NOM |
| W          | 17mm NOM |

| Packaging Specifications |      |
|--------------------------|------|
| Packaging                | Box  |
| Packaging Quantity       | 100  |
| Typical Component Weight | 35 g |