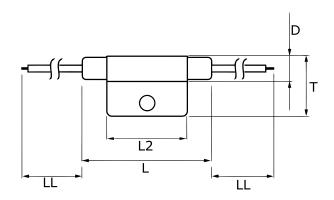

## Click here for the 3D model.

| Dimensions |           |
|------------|-----------|
| D          | 8.2mm MAX |
| L          | 50mm MAX  |
| L2         | 29mm MAX  |
| т          | 20mm MAX  |
| LL         | 200mm NOM |