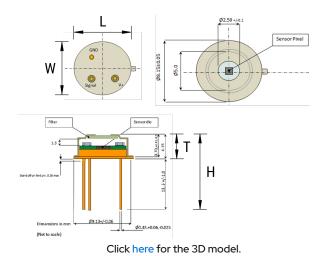

| Dimensions |                  |
|------------|------------------|
| L          | 9.13mm +/-0.06mm |
| W          | 9.13mm +/-0.06mm |
| н          | 17.65mm +/-1mm   |
| т          | 4.15mm NOM       |