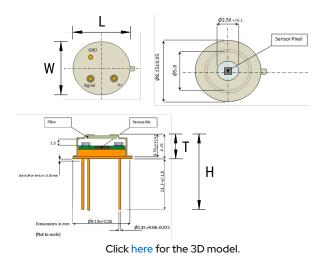

| Dimensions |                  |
|------------|------------------|
| L          | 9.13mm +/-0.06mm |
| W          | 9.13mm +/-0.06mm |
| н          | 17.65mm +/-1mm   |
| т          | 4.15mm NOM       |