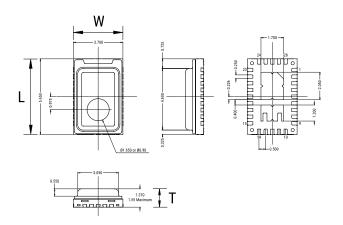

## Not for New Design

KEMET, QMS, Motion Detection, SMD, Infrared, Small SMD Package, 12C Communication Compatible, High Dynamic Range

Click here for the 3D model.

| Dimensions                         |                   |
|------------------------------------|-------------------|
| L                                  | 5.65mm NOM        |
| W                                  | 3.7mm NOM         |
| Т                                  | 1.55mm MAX        |
|                                    |                   |
|                                    |                   |
| Packaging Specifications           |                   |
| Packaging Specifications Packaging | T&R, 178mm        |
|                                    | T&R, 178mm<br>800 |