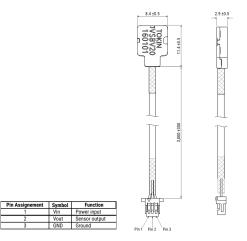

VS-BV203-B

Aliases (USEVBV203B0000)

KEMET, VS-B, Vibration, Metal Sealed, Piezoelectric, Propietary Piezo Ceramic Material, Built-in Amplifier, Integrated Cable

Click here for the 3D model.

| Dimensions |                 |
|------------|-----------------|
| L          | 11.4mm +/-0.5mm |
| W          | 8.4mm +/-0.5mm  |
| Т          | 2.9mm +/-0.5mm  |

| General Information |                                                                            |  |
|---------------------|----------------------------------------------------------------------------|--|
| Series              | VS-B                                                                       |  |
| Туре                | Vibration                                                                  |  |
| Style               | Metal Sealed                                                               |  |
| Description         | Vibration Sensor                                                           |  |
| Features            | Propietary Piezo Ceramic Material, Built-in Amplifier,<br>Integrated Cable |  |
| RoHS                | With Exemptions                                                            |  |
| REACH               | SVHC (PZT - CAS 12626-81-2)                                                |  |
| SCIP<br>Number      | 640fe643-8c06-4489-831d-d384ddba7405                                       |  |

| Specifications       |                        |  |  |  |
|----------------------|------------------------|--|--|--|
| Temperature Range    | -25/+75°C              |  |  |  |
| Power Supply Voltage | 3 - 5.5 VDC            |  |  |  |
| Sensitivity          | 20 mV/m/s <sup>2</sup> |  |  |  |
| Frequency Range      | 10 - 15,000 Hz         |  |  |  |
| Measuring Range      | +/-50 m/s <sup>2</sup> |  |  |  |