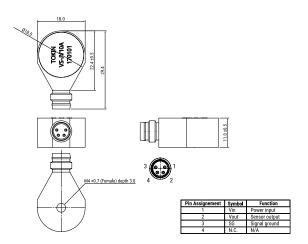

| Dimensions |                 |
|------------|-----------------|
| D          | 18mm NOM        |
| L          | 29.4mm NOM      |
| L2         | 22.4mm +/-0.5mm |
| Т          | 11mm +/-0.5mm   |
| Т          | 11mm +/-0.5mm   |