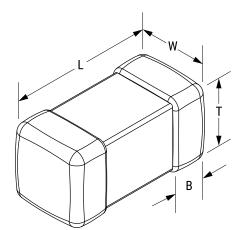

Click here for the 3D model.

| Dimensions               |                 |
|--------------------------|-----------------|
| L                        | 2mm -3mm        |
| W                        | 1.25mm +/-0.2mm |
| т                        | 0.85mm +/-0.2mm |
| В                        | 0.5mm +/-0.3mm  |
|                          |                 |
| Packaging Specifications |                 |