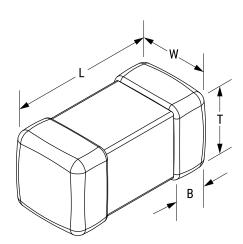

Click here for the 3D model.

| Dimensions |                 |
|------------|-----------------|
| L          | 2mm +/-0.2mm    |
| W          | 1.25mm +/-0.2mm |
| T          | 0.85mm +/-0.2mm |
| В          | 0.5mm +/-0.3mm  |
|            |                 |