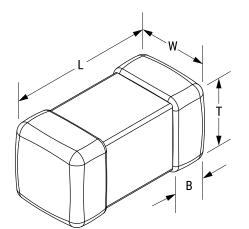

Click here for the 3D model.

| Dimensions               |                 |
|--------------------------|-----------------|
| L                        | 2mm -3mm        |
| W                        | 1.25mm +/-0.2mm |
| т                        | 0.85mm +/-0.2mm |
| В                        | 0.5mm +/-0.3mm  |
|                          |                 |
| Packaging Specifications |                 |