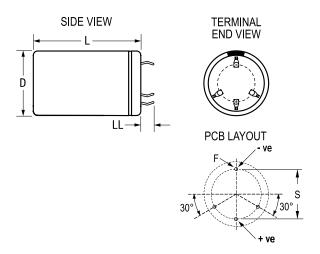

Click here for the 3D model.

| Dimensions               |                 |
|--------------------------|-----------------|
| D                        | 40mm +1mm       |
| L                        | 60mm +/-2mm     |
| S                        | 22.5mm +/-0.1mm |
| LL                       | 6.3mm +/-1mm    |
| F                        | 2mm +/-0.1mm    |
|                          |                 |
| Packaging Specifications |                 |