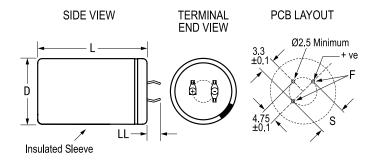

Click here for the 3D model.

| Dimensions |               |
|------------|---------------|
| D          | 40mm +1mm     |
| L          | 80mm +/-2mm   |
| S          | 10mm +/-0.1mm |
| LL         | 4mm +/-1mm    |
| F          | 2mm +/-0.1mm  |