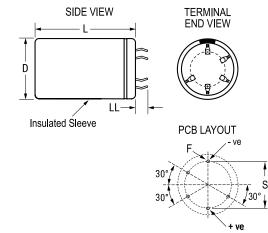

ALC70G563FP063

ALC70, Aluminum, Aluminum Electrolytic, 56,000 uF, 20%, 63 VDC, -40/ +85°C, 25 mm

Click here for the 3D model.

| Dimensions |               |
|------------|---------------|
| D          | 45mm +1mm     |
| L          | 105mm +/-2mm  |
| S          | 25mm +/-0.1mm |
| LL         | 6.3mm +/-1mm  |
| F          | 2mm +/-0.1mm  |