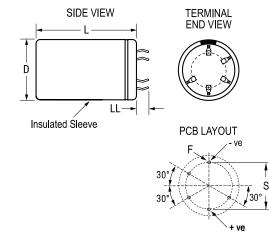

ALC70G682KP250

ALC70, Aluminum, Aluminum Electrolytic, 6,800 uF, 20%, 250 VDC, -40/ +85°C, 25 mm

Click here for the 3D model.

| Dimensions |               |
|------------|---------------|
| D          | 50mm +1mm     |
| L          | 105mm +/-2mm  |
| S          | 25mm +/-0.1mm |
| LL         | 6.3mm +/-1mm  |
| F          | 2mm +/-0.1mm  |