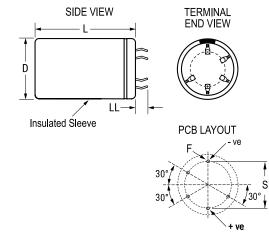

ALC70G753KP063

ALC70, Aluminum, Aluminum Electrolytic, 75,000 uF, 20%, 63 VDC, -40/ +85°C, 25 mm

Click here for the 3D model.

| Dimensions |               |
|------------|---------------|
| D          | 50mm +1mm     |
| L          | 105mm +/-2mm  |
| S          | 25mm +/-0.1mm |
| LL         | 6.3mm +/-1mm  |
| F          | 2mm +/-0.1mm  |