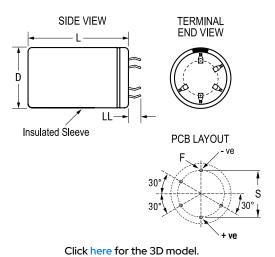

ALC80, Aluminum, Aluminum Electrolytic, 240,000 uF, 20%, 25 VDC, -40/ +105°C, 25 mm

| General Information      |                                         |
|--------------------------|-----------------------------------------|
| Series                   | ALC80                                   |
| Dielectric               | Aluminum Electrolytic                   |
| Description              | Snap-In, Aluminum Electrolytic          |
| RoHS                     | Yes                                     |
| Lead                     | 5 Pin Short                             |
| AEC-Q200                 | No                                      |
| Halogen Free             | Yes                                     |
| Typical Component Weight | 310 g                                   |
| Notes                    | Dimensions D And L Include<br>Sleeving. |
| Shelf Life               | 156 Weeks                               |

| mm +1mm<br>5mm +/-2mm |
|-----------------------|
| 5mm +/-2mm            |
| 711111 · / 2111111    |
| mm +/-0.1mm           |
| nm +/-1mm             |
| m +/-0.1mm            |
|                       |
| 1                     |