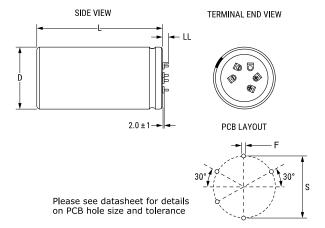

## Click here for the 3D model.

| Dimensions |                    |
|------------|--------------------|
| D          | 50mm +1mm          |
| L          | 105mm +/-2mm       |
| S          | 25mm +/-0.1mm      |
| LL         | 5.5mm +/-1mm       |
| F          | 1.486mm +/-0.076mm |