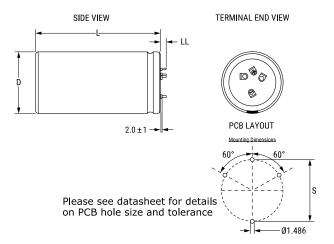

## ALF80C182KP500

ALF80, Aluminum, Aluminum Electrolytic, 1,800 uF, 20%, 500 VDC, -40/ +105°C, 22.5 mm

Click here for the 3D model.

| Dimensions |                    |
|------------|--------------------|
| D          | 50mm +1mm          |
| L          | 105mm +/-2mm       |
| S          | 22.5mm +/-0.1mm    |
| LL         | 5.5mm +/-1mm       |
| F          | 1.486mm +/-0.076mm |