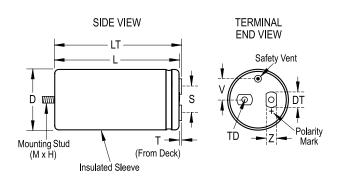

**General Information** 

ALS31, Aluminum, Aluminum Electrolytic, 3,300 uF, 20%, 350 VDC, -40/+85°C, 28.5 mm

| Click here | for t | he 3D | model. |
|------------|-------|-------|--------|

| Description Screw Electron  RoHS Yes  Lead Oval Ti  Mounting Through  AEC-Q200 No  Typical Component Weight 505 g  Notes Dimension                                                                                                                                                                                                                                                                                                                                                                                                                                                                                                                                                                                                                                                                                                                                                                                                                                                                                                                                                                                                                                                                                                                                                                                                                                                                                                                                                                                                                                                                                                                                                                                                                                                                                                                                                                                                                                                                                                                                                                                             | um Electrolytic<br>Terminal, Aluminum<br>Ilytic |
|--------------------------------------------------------------------------------------------------------------------------------------------------------------------------------------------------------------------------------------------------------------------------------------------------------------------------------------------------------------------------------------------------------------------------------------------------------------------------------------------------------------------------------------------------------------------------------------------------------------------------------------------------------------------------------------------------------------------------------------------------------------------------------------------------------------------------------------------------------------------------------------------------------------------------------------------------------------------------------------------------------------------------------------------------------------------------------------------------------------------------------------------------------------------------------------------------------------------------------------------------------------------------------------------------------------------------------------------------------------------------------------------------------------------------------------------------------------------------------------------------------------------------------------------------------------------------------------------------------------------------------------------------------------------------------------------------------------------------------------------------------------------------------------------------------------------------------------------------------------------------------------------------------------------------------------------------------------------------------------------------------------------------------------------------------------------------------------------------------------------------------|-------------------------------------------------|
| Description  Screw Electron  RoHS  Lead  Oval Ti  Mounting  AEC-Q200  No  Typical Component Weight  505 g  Notes  Dimens                                                                                                                                                                                                                                                                                                                                                                                                                                                                                                                                                                                                                                                                                                                                                                                                                                                                                                                                                                                                                                                                                                                                                                                                                                                                                                                                                                                                                                                                                                                                                                                                                                                                                                                                                                                                                                                                                                                                                                                                       | Terminal, Aluminum                              |
| RoHS Yes Lead Oval Ti Mounting Throug AEC-Q200 No Typical Component Weight 505 g Notes Dimens                                                                                                                                                                                                                                                                                                                                                                                                                                                                                                                                                                                                                                                                                                                                                                                                                                                                                                                                                                                                                                                                                                                                                                                                                                                                                                                                                                                                                                                                                                                                                                                                                                                                                                                                                                                                                                                                                                                                                                                                                                  |                                                 |
| Lead Oval Ti Mounting Throug AEC-Q200 No Typical Component Weight 505 g Notes Dimen                                                                                                                                                                                                                                                                                                                                                                                                                                                                                                                                                                                                                                                                                                                                                                                                                                                                                                                                                                                                                                                                                                                                                                                                                                                                                                                                                                                                                                                                                                                                                                                                                                                                                                                                                                                                                                                                                                                                                                                                                                            |                                                 |
| Mounting Through AEC-Q200 No Typical Component Weight 505 g Notes Dimensional Component Componen |                                                 |
| AEC-Q200 No Typical Component Weight 505 g Notes Dimen                                                                                                                                                                                                                                                                                                                                                                                                                                                                                                                                                                                                                                                                                                                                                                                                                                                                                                                                                                                                                                                                                                                                                                                                                                                                                                                                                                                                                                                                                                                                                                                                                                                                                                                                                                                                                                                                                                                                                                                                                                                                         | readed Inserts M5                               |
| Typical Component Weight 505 g  Notes Dimen                                                                                                                                                                                                                                                                                                                                                                                                                                                                                                                                                                                                                                                                                                                                                                                                                                                                                                                                                                                                                                                                                                                                                                                                                                                                                                                                                                                                                                                                                                                                                                                                                                                                                                                                                                                                                                                                                                                                                                                                                                                                                    | h-Hole                                          |
| Notes Dimen                                                                                                                                                                                                                                                                                                                                                                                                                                                                                                                                                                                                                                                                                                                                                                                                                                                                                                                                                                                                                                                                                                                                                                                                                                                                                                                                                                                                                                                                                                                                                                                                                                                                                                                                                                                                                                                                                                                                                                                                                                                                                                                    |                                                 |
|                                                                                                                                                                                                                                                                                                                                                                                                                                                                                                                                                                                                                                                                                                                                                                                                                                                                                                                                                                                                                                                                                                                                                                                                                                                                                                                                                                                                                                                                                                                                                                                                                                                                                                                                                                                                                                                                                                                                                                                                                                                                                                                                |                                                 |
| Sleevir                                                                                                                                                                                                                                                                                                                                                                                                                                                                                                                                                                                                                                                                                                                                                                                                                                                                                                                                                                                                                                                                                                                                                                                                                                                                                                                                                                                                                                                                                                                                                                                                                                                                                                                                                                                                                                                                                                                                                                                                                                                                                                                        | sions D And L Include<br>ig. MS (MxH) = M12x16. |
| Shelf Life 156 We                                                                                                                                                                                                                                                                                                                                                                                                                                                                                                                                                                                                                                                                                                                                                                                                                                                                                                                                                                                                                                                                                                                                                                                                                                                                                                                                                                                                                                                                                                                                                                                                                                                                                                                                                                                                                                                                                                                                                                                                                                                                                                              | ig. 1415 (141X11) - 14112X10.                   |
|                                                                                                                                                                                                                                                                                                                                                                                                                                                                                                                                                                                                                                                                                                                                                                                                                                                                                                                                                                                                                                                                                                                                                                                                                                                                                                                                                                                                                                                                                                                                                                                                                                                                                                                                                                                                                                                                                                                                                                                                                                                                                                                                |                                                 |

| Dimensions               |                 |
|--------------------------|-----------------|
| D                        | 66mm +/-1mm     |
| L                        | 105mm +/-2mm    |
| Т                        | 5.5mm +/-0.5mm  |
| S                        | 28.5mm +/-0.5mm |
| DT                       | 13mm +/-0.5mm   |
| LT                       | 110.5mm +/-1mm  |
| TD                       | 10mm MIN        |
| V                        | 15.8mm NOM      |
| Z                        | 10mm NOM        |
|                          |                 |
| Packaging Specifications |                 |