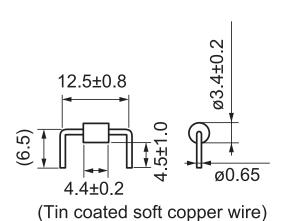

## Click here for the 3D model.

| Dimensions |                 |
|------------|-----------------|
| D          | 3.4mm +/-0.2mm  |
| L          | 12.5mm +/-0.8mm |
| Н          | 6.5mm NOM       |
| LL         | 6.5mm NOM       |
| L2         | 4.4mm +/-0.2mm  |
| F          | 0.65mm NOM      |