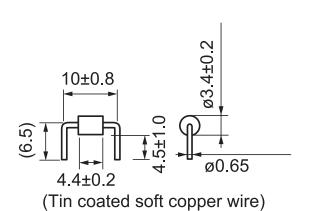

## Click here for the 3D model.

| Dimensions |                |
|------------|----------------|
| D          | 3.4mm +/-0.2mm |
| L          | 10mm +/-0.8mm  |
| Н          | 6.5mm NOM      |
| LL         | 6.5mm NOM      |
| L2         | 4.4mm +/-0.2mm |
| F          | 0.65mm NOM     |