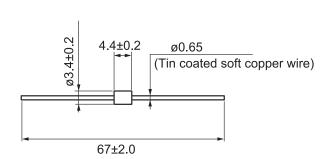

## Click here for the 3D model.

| Dimensions |                |
|------------|----------------|
| D          | 3.4mm +/-0.2mm |
| L          | 67mm +/-2mm    |
| L2         | 4.4mm +/-0.2mm |
| F          | 0.65mm NOM     |