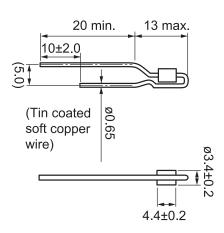

Click here for the 3D model.

| Dimensions |                |
|------------|----------------|
| D          | 3.4mm +/-0.2mm |
| L          | 13mm MAX       |
| LL         | 20mm MIN       |
| S          | 5mm NOM        |
| L2         | 4.4mm +/-0.2mm |
| F          | 0.65mm NOM     |