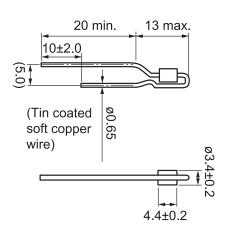

Click here for the 3D model.

| Dimensions |                |
|------------|----------------|
| D          | 3.4mm +/-0.2mm |
| L          | 13mm MAX       |
| LL         | 20mm MIN       |
| S          | 5mm NOM        |
| L2         | 4.4mm +/-0.2mm |
| F          | 0.65mm NOM     |