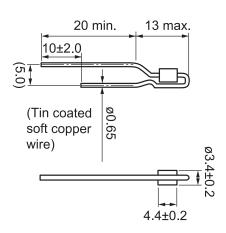

Click here for the 3D model.

| Dimensions |                |
|------------|----------------|
| D          | 3.4mm +/-0.2mm |
| L          | 13mm MAX       |
| LL         | 20mm MIN       |
| S          | 5mm NOM        |
| L2         | 4.4mm +/-0.2mm |
| F          | 0.65mm NOM     |