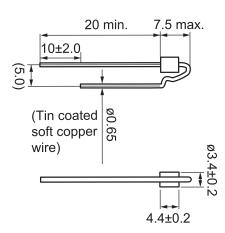

Click here for the 3D model.

| Dimensions |                |
|------------|----------------|
| D          | 3.4mm +/-0.2mm |
| L          | 7.5mm NOM      |
| LL         | 20mm MIN       |
| S          | 5mm NOM        |
| L2         | 4.4mm +/-0.2mm |
| F          | 0.65mm NOM     |