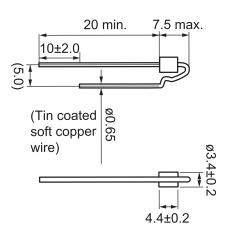

Click here for the 3D model.

| Dimensions |                |
|------------|----------------|
| D          | 3.4mm +/-0.2mm |
| L          | 7.5mm NOM      |
| LL         | 20mm MIN       |
| S          | 5mm NOM        |
| L2         | 4.4mm +/-0.2mm |
| F          | 0.65mm NOM     |