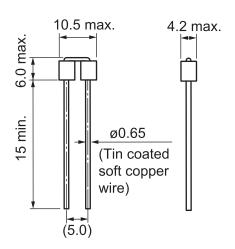

Click here for the 3D model.

| Dimensions |            |
|------------|------------|
| D          | 4.2mm MAX  |
| L          | 6mm MAX    |
| W          | 10.5mm MAX |
| LL         | 15mm MIN   |
| S          | 5mm NOM    |
| F          | 0.65mm NOM |