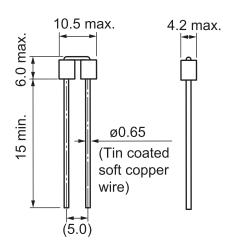

Click here for the 3D model.

| Dimensions |            |
|------------|------------|
| D          | 4.2mm MAX  |
| L          | 6mm MAX    |
| W          | 10.5mm MAX |
| LL         | 15mm MIN   |
| S          | 5mm NOM    |
| F          | 0.65mm NOM |