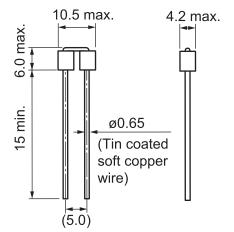

Click here for the 3D model.

| Dimensions |            |
|------------|------------|
| D          | 4.2mm MAX  |
| L          | 6mm MAX    |
| W          | 10.5mm MAX |
| LL         | 15mm MIN   |
| S          | 5mm NOM    |
| F          | 0.65mm NOM |
|            |            |